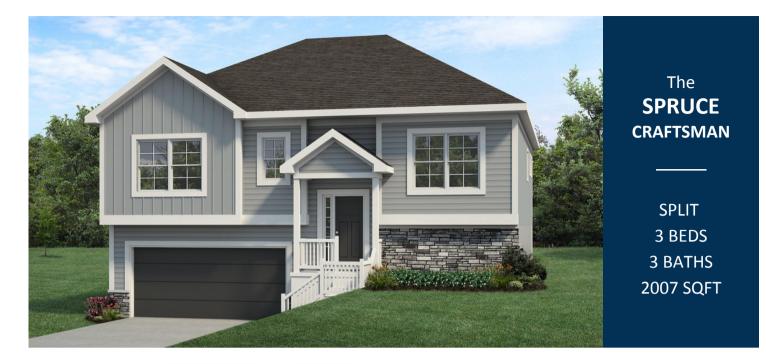

## SPRUCE PLAN FEATURES

- Granite Kitchen Countertops
- Pendant Lights at Kitchen Island
- Engineered Hardwood at Foyer, Kitchen, Dining, and Family Room
- Covered Outdoor Space
- Crown Molding in Master Bedroom

- Fireplace With Single Mantle
- Drop Zone
- I-Joist Floor System
- \$2,000 Lighting Allowance
- \$1,000 Landscape Allowance