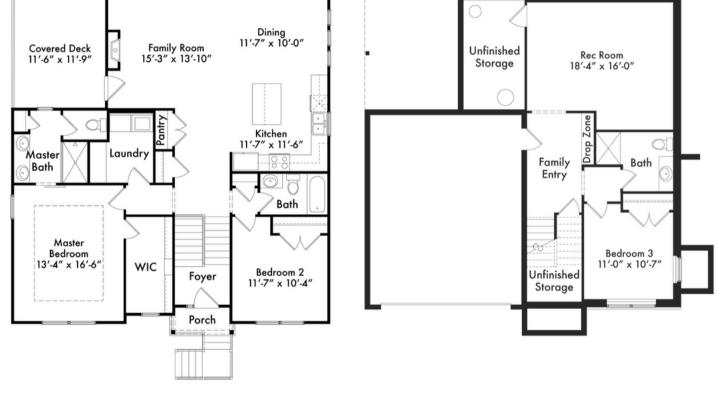

## SPRUCE PLAN FEATURES

- Granite Kitchen Countertops
- Pendant Lights at Kitchen Island
- Engineered Hardwood at Foyer, Kitchen, Dining, and Family Room
- Covered Outdoor Space
- Crown Molding in Master Bedroom

- Fireplace With Single Mantle
- Drop Zone
- I-Joist Floor System
- \$2,000 Lighting Allowance
- \$1,000 Landscape Allowance