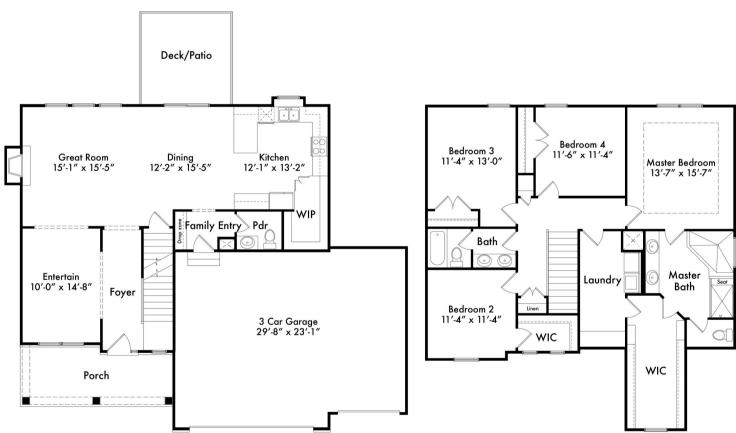

The **LINCOLN FARMHOUSE** 

2 STORY 4 BEDS **2.5 BATHS** 2347 SQFT

### **LINCOLN**

#### **PLAN FEATURES**

- Hardwood In Foyer, Kitchen,
  Breakfast, Garage Entry & 1/2 Bath
- Fireplace With Double Mantle
- Granite Kitchen Countertops
- Walk-In Pantry
- 3-Car Garage
- 2nd Wall Paint Color
- Custom Window Trim In Family Room
- Stairs With Designer Carpet & Wood End Caps
- Wainscoting & Crown Molding Entertainment Room

- Oversized Laundry Room With Access To Master Closet
- Crown Molding In Master Bedroom
- Jetted Built-In Master Bathtub
- Tile Wall & Floor In Master Shower
- Tile Walls At Hall Bathtub
- Tile Floor In All Bathrooms & Laundry Room
- Granite Countertops In All Bathrooms
- Delta Woodhurst Bath Faucets
- Yard Irrigation
- \$2,000 Lighting Allowance
- \$1,750 Landscape Allowance