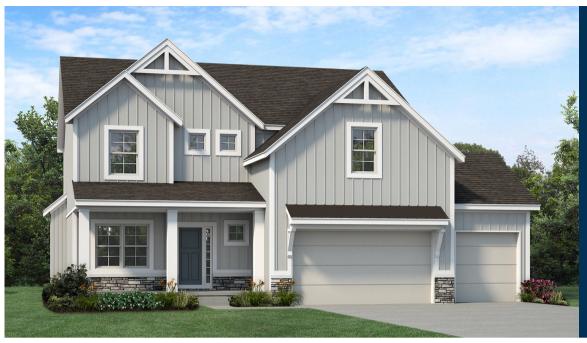

The **LINCOLN FARMHOUSE** 

2 STORY 4 BEDS **2.5 BATHS** 2347 SQFT

### **LINCOLN**