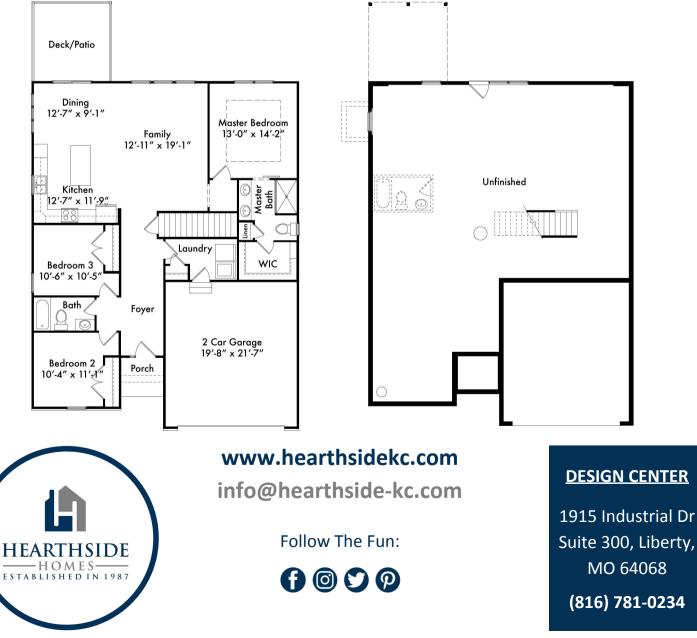

## MEG PLAN FEATURES

- Engineered Hardwood In Foyer, Kitchen, Dining & Family Room
- Granite Kitchen Countertops
- Kitchen Island
- Open-Concept Floor Plan
- Single Story Living

- Crown Molding in Master Bedroom
- Double Vanity in Master Bath
- Standard 2-Car Garage with 8' Doors
- I-Joist Floor System
- \$1,500 Lighting Allowance
- \$1,000 Landscape Allowance