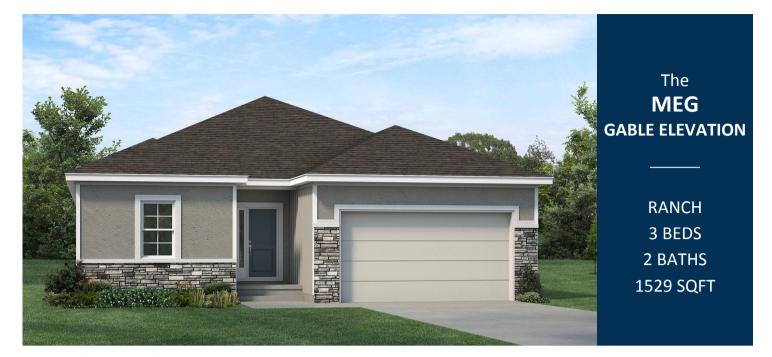

## MEG PLAN FEATURES

- Engineered Hardwood In Foyer, Kitchen, Dining & Family Room
- Granite Kitchen Countertops
- Kitchen Island
- Open-Concept Floor Plan
- Single Story Living

- Crown Molding in Master Bedroom
- Double Vanity in Master Bath
- Standard 2-Car Garage with 8' Doors
- I-Joist Floor System
- \$1,500 Lighting Allowance
- \$1,000 Landscape Allowance