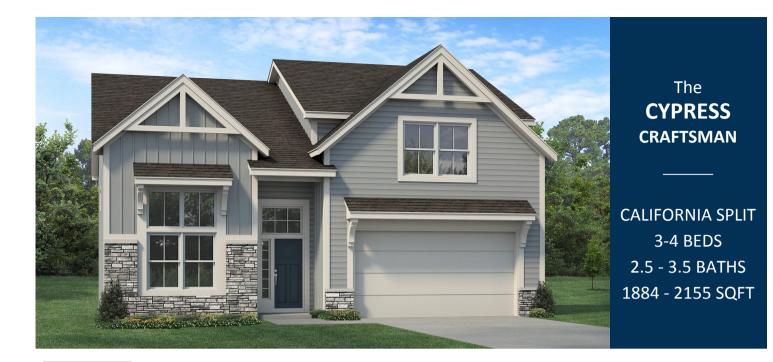

## CYPRESS PLAN FEATURES

- Engineered Hardwood at Foyer, Kitchen, Dining, and Great Room
- I-Joist Floor System
- Crown Molding in Master Bedroom
- Granite Kitchen Countertops

- 8' Garage Door
- Fireplace With Single Mantle
- Walk-In Pantry
- Drop Zone
- \$1,500 Lighting Allowance
- \$1,000 Landscape Allowance