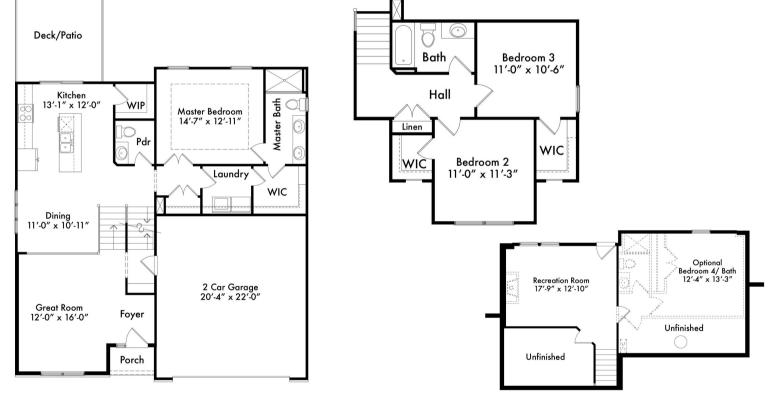

## CYPRESS PLAN FEATURES

- Engineered Hardwood at Foyer, Kitchen, Dining, and Great Room
- I-Joist Floor System
- Crown Molding in Master Bedroom
- Granite Kitchen Countertops

- 8' Garage Door
- Fireplace With Single Mantle
- Walk-In Pantry
- Drop Zone
- \$1,500 Lighting Allowance
- \$1,000 Landscape Allowance