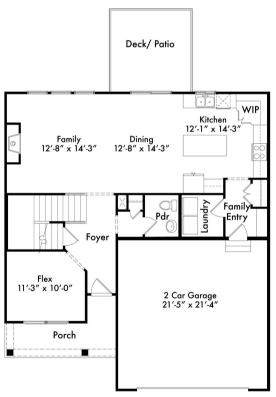

#### **PLAN FEATURES**

- Engineered Hardwood at Foyer,
  Powder, Kitchen, Dining, and Family
  Room
- Granite Kitchen Countertops
- I-Joist Floor System
- Crown Molding in Master Bedroom

- Fireplace with Single Mantle
- Walk-In Pantry
- Drop Zone
- 8' Garage Door
- \$1,500 Lighting Allowance
- \$1,000 Landscape Allowance