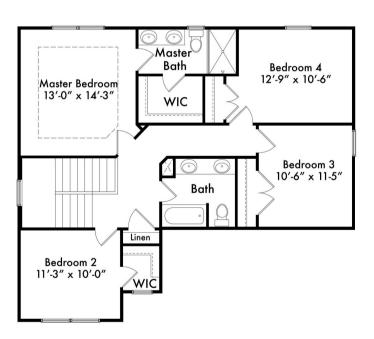

#### **PLAN FEATURES**

- Engineered Hardwood at Foyer,
  Powder, Kitchen, Dining, and Family
  Room
- Granite Kitchen Countertops
- I-Joist Floor System
- Crown Molding in Master Bedroom

- Fireplace with Single Mantle
- Walk-In Pantry
- Drop Zone
- 8' Garage Door
- \$1,500 Lighting Allowance
- \$1,000 Landscape Allowance