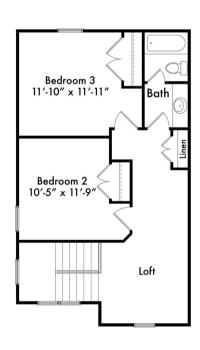

## The **BEATRICE FARMHOUSE**

**1.5 STORY** 3 BEDS **2.5 BATHS** 1902 SQFT

## **BEATRICE**

#### **PLAN FEATURES**

- Engineered Hardwood at Foyer,
  Powder, Kitchen, Dining, and Great
  Room
- Granite Kitchen Countertops
- I-Joist Floor System
- Crown Molding in Master Bedroom

- Mud Room with Drop Zone
- Walk-In Pantry
- 8' Garage Door
- Loft
- \$1,500 Lighting Allowance
- \$1,000 Landscape Allowance