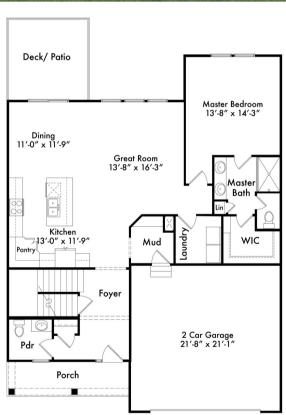

## The **BEATRICE FARMHOUSE**

**1.5 STORY** 3 BEDS **2.5 BATHS** 1902 SQFT

## **BEATRICE**

#### **PLAN FEATURES**

- Engineered Hardwood at Foyer,
  Powder, Kitchen, Dining, and Great
  Room
- Granite Kitchen Countertops
- I-Joist Floor System
- Crown Molding in Master Bedroom

- Mud Room with Drop Zone
- Walk-In Pantry
- 8' Garage Door
- Loft
- \$1,500 Lighting Allowance
- \$1,000 Landscape Allowance