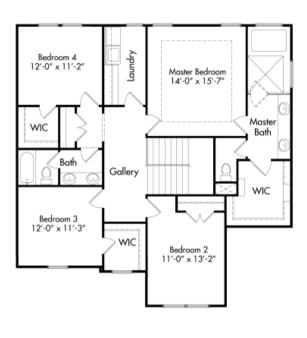

#### **PLAN FFATURES**

- Hardwood Throughout First Floor
- Open-Concept Layout
- Fireplace with Double Mantle and Built-In Cabinets
- Granite Kitchen Countertops
- Kitchen Island With 2 Pendant Lights
- 3 Sconces Over Kitchen Windows
- Range Hood and Drawer Microwave
- 3-Car Garage With 8' Doors
- 2nd Wall Paint Color
- Custom Window Trim In Family Room
- Delta Woodhurst Bath Faucets
- I-Joist Floor System
- Stairs With Designer Carpet & Wood End Caps

- Crown Molding & Wainscoting In Den
- Crown Molding In Master Bedroom
- Master Shower Room With Double Shower Head (Delta Ashlyn Slide Bar & Undermount Tub)
- Frameless Master Shower Glass
- Granite Master Shower Seat
- Tile Wall & Floor In Master Shower
- Tile Floor In All Bathrooms & Laundry Room
- Granite Countertops In All Bathrooms
- Yard Irrigation
- \$3,250 Lighting Allowance
- \$1,750 Landscape Allowance