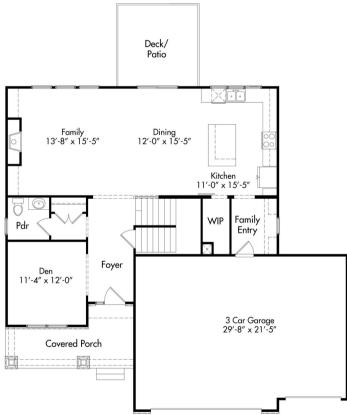

#### **PLAN FFATURES**

- Hardwood Throughout First Floor
- Open-Concept Layout
- Fireplace with Double Mantle and Built-In Cabinets
- Granite Kitchen Countertops
- Kitchen Island With 2 Pendant Lights
- 3 Sconces Over Kitchen Windows
- Range Hood and Drawer Microwave
- 3-Car Garage With 8' Doors
- 2nd Wall Paint Color
- Custom Window Trim In Family Room
- Delta Woodhurst Bath Faucets
- I-Joist Floor System
- Stairs With Designer Carpet & Wood End Caps

- Crown Molding & Wainscoting In Den
- Crown Molding In Master Bedroom
- Master Shower Room With Double Shower Head (Delta Ashlyn Slide Bar & Undermount Tub)
- Frameless Master Shower Glass
- Granite Master Shower Seat
- Tile Wall & Floor In Master Shower
- Tile Floor In All Bathrooms & Laundry Room
- Granite Countertops In All Bathrooms
- Yard Irrigation
- \$3,250 Lighting Allowance
- \$1,750 Landscape Allowance