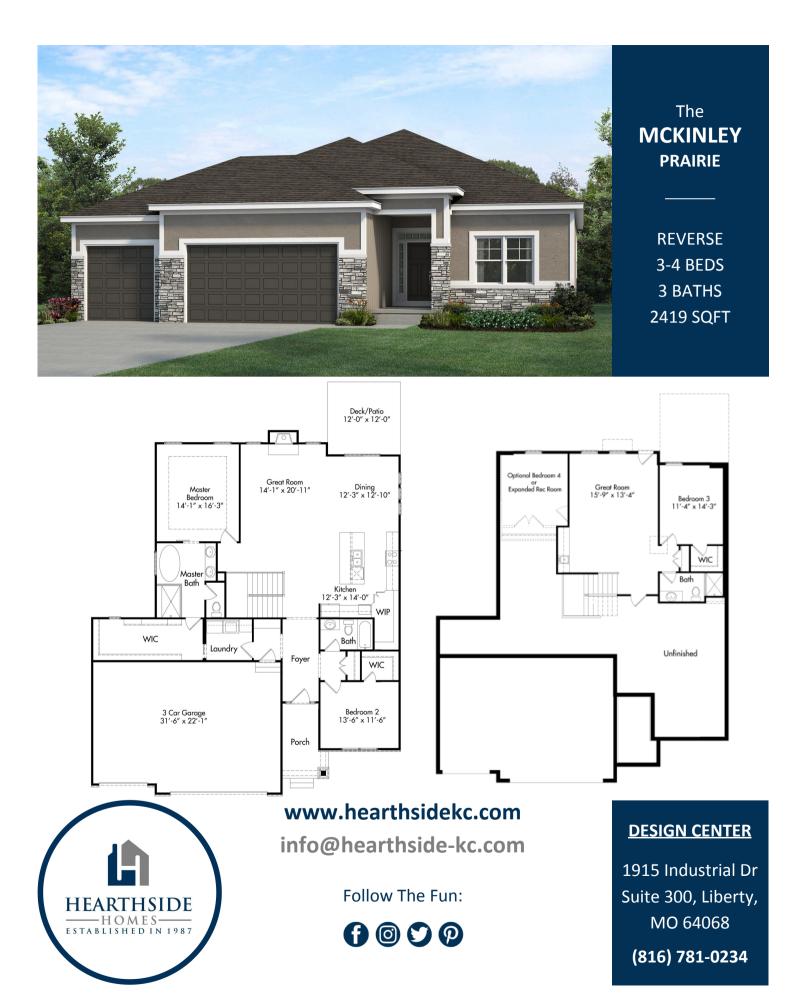

Homes may vary slightly from drawings shown. Room dimensions and sqftg is approximate.

# **MCKINLEY**