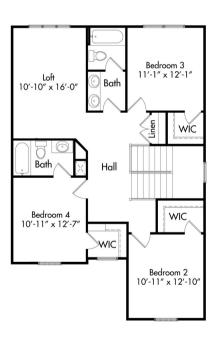

### **PLAN FEATURES**

- Hardwood In Foyer, Kitchen, Dining,
  Great Room, Flex Room & 1/2 Bath
- Fireplace With Wrap Panel To Ceiling
- Wine Station
- Flex Room With Double Glass Doors
- Granite Kitchen Countertops
- Kitchen Island With 3 Pendant Lights
- Furniture Legs At Island
- Range Hood
- 3-Car Garage With 8' Doors
- Upgraded Front Door
- Wainscoting In Foyer & Flex Room
- 2nd Wall Paint Color
- I-Joist Floor System
- Second Floor Loft

- Custom Window Trim In Family & Dining Room
- Stairs With Designer Carpet & Wood End Caps
- Crown Molding In Master Bedroom
- Double Shower Head In Master
- Frameless Master Shower Glass
- Granite Master Shower Seat
- Tile Wall & Floor In Master Shower
- Tile Floor In All Bathrooms & Laundry Room
- Granite Countertops In All Bathrooms
- Delta Woodhurst Bath Faucets
- Yard Irrigation
- \$2,500 Lighting Allowance
- \$1,750 Landscape Allowance