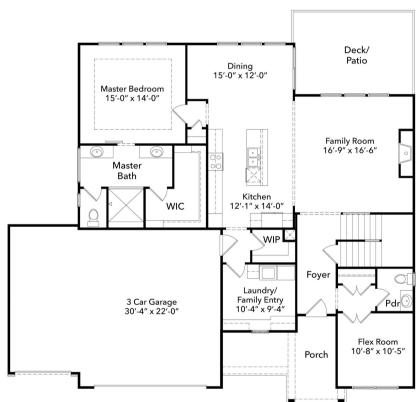

### **PLAN FEATURES**

- Hardwood In Foyer, Kitchen, Dining,
  Great Room, Flex Room & 1/2 Bath
- Fireplace With Wrap Panel To Ceiling
- Wine Station
- Flex Room With Double Glass Doors
- Granite Kitchen Countertops
- Kitchen Island With 3 Pendant Lights
- Furniture Legs At Island
- Range Hood
- 3-Car Garage With 8' Doors
- Upgraded Front Door
- Wainscoting In Foyer & Flex Room
- 2nd Wall Paint Color
- I-Joist Floor System
- Second Floor Loft

- Custom Window Trim In Family & Dining Room
- Stairs With Designer Carpet & Wood End Caps
- Crown Molding In Master Bedroom
- Double Shower Head In Master
- Frameless Master Shower Glass
- Granite Master Shower Seat
- Tile Wall & Floor In Master Shower
- Tile Floor In All Bathrooms & Laundry Room
- Granite Countertops In All Bathrooms
- Delta Woodhurst Bath Faucets
- Yard Irrigation
- \$2,500 Lighting Allowance
- \$1,750 Landscape Allowance