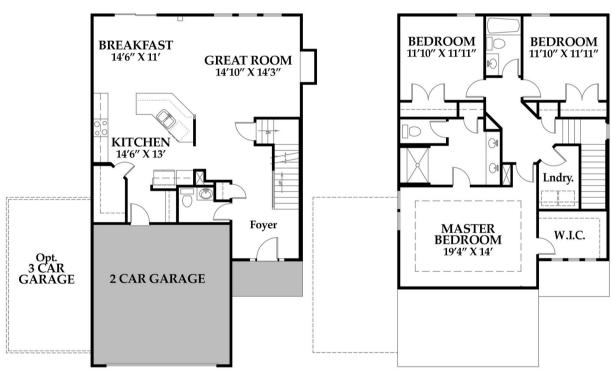

## The **DOGWOOD ELEVATION B**

2 STORY 3 BEDS **2.5 BATHS** 2020 SQFT

# **DOGWOOD**

#### **PLAN FEATURES**

- Hardwood Throughout First Floor
- Granite Kitchen Countertops
- Walk-In Pantry
- Fireplace With Single Mantle
- Drop Zone

- Standard 2-Car Garage
- Double Vanity In Master Bathroom
- Crown Molding In Master Bedroom
- \$1,650 Lighting Allowance
- \$1,000 Landscape Allowance