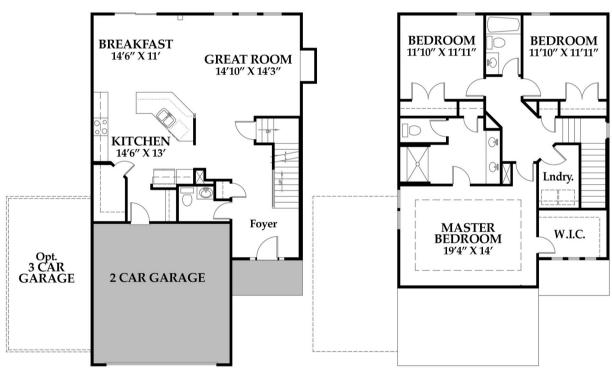

## The **DOGWOOD ELEVATION A**

2 STORY 3 BEDS **2.5 BATHS** 2020 SQFT

# **DOGWOOD**

#### **PLAN FEATURES**

- Hardwood Throughout First Floor
- Granite Kitchen Countertops
- Walk-In Pantry
- Fireplace With Single Mantle
- Drop Zone

- Standard 2-Car Garage
- Double Vanity In Master Bathroom
- Crown Molding In Master Bedroom
- \$1,650 Lighting Allowance
- \$1,000 Landscape Allowance